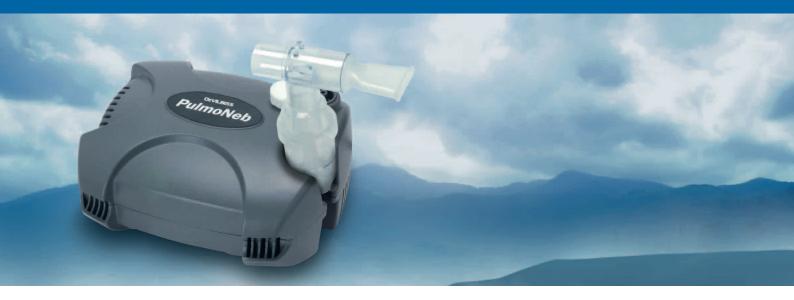

#### The 3655ix PulmoNeb compressor nebuliser from DeVilbiss is small, robust and simple to use.

Its compact design includes a wrap around power cord for ease of storage, built in nebuliser holder, replaceable filter and carry handle. The air outlet port located on the top of the unit makes it easy for the user to attach and remove the tubing. The PulmoNeb is suitable for both adults and children and can be used with a disposable or reusable nebuliser such as the optional DeVilbiss Neb 800.

PulmoNeb compressor nebuliser

PulmoNeb with reusable Neb800

Neb 800 – optional reusable nebuliser

Distributor: