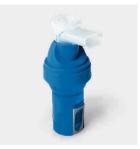

#### The 3655ix PulmoNeb compressor nebuliser from DeVilbiss is small, robust and simple to use.

Its compact design includes a wrap around power cord for ease of storage, built in nebuliser holder, replaceable filter and carry handle. The air outlet port located on the top of the unit makes it easy for the user to attach and remove the tubing. The PulmoNeb is suitable for both adults and children and can be used with a disposable or reusable nebuliser such as the optional DeVilbiss Neb 800.

#### Neb 800 – optional reusable nebuliser

- 75% of the medication is deposited in the lungs with an MMAD of 3.6 – 4 microns
- High aerosol output to reduce treatment time
- Spill proof design
- Long term usage up to one year
- Nebuliser can be cleaned in the dishwasher
- Mouthpiece can be replaced with a standard mask
- Less medication waste due to effective treatment and residual volume < 0.5 ml</li>
- Gives effective treatment and results, even at a 45° angle

PulmoNeb compressor nebuliser

PulmoNeb with reusable Neb800

Neb 800 – optional reusable nebuliser

Distributor: