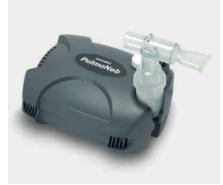

#### Neb 800 – optional reusable nebuliser

- 75% of the medication is deposited in the lungs with an MMAD of 3.6 – 4 microns
- High aerosol output to reduce treatment time
- Spill proof design
- Long term usage up to one year
- Nebuliser can be cleaned in the dishwasher
- Mouthpiece can be replaced with a standard mask
- Less medication waste due to effective treatment and residual volume < 0.5 ml</li>
- Gives effective treatment and results, even at a 45° angle

PulmoNeb compressor nebuliser

PulmoNeb with reusable Neb800

Neb 800 – optional reusable nebuliser

Distributor: