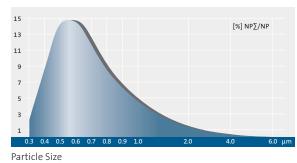

#### Dimensions (H x W x D)

| 19.1 X 10.2 X 17.3 Cm                                    |               |
|----------------------------------------------------------|---------------|
| Weight                                                   | 1.86 kg       |
| Electrical requirements                                  | 230 V / 50 Hz |
| Maximum pressure<br>35 psig or greater                   |               |
| <b>Compressor free air flow</b><br>9 l/min or greater    |               |
| Neb 800:                                                 |               |
| Pressure Rate Nebuliser                                  | 1 - 1.4 bar   |
| Nebuliser Litre Flow                                     | 5 - 8 l/min.  |
| Nebuliser Capacity                                       | 6 ccm         |
| Nebuliser Rate                                           | 0.3 ml/min.   |
| <b>Particle Size / MMAD</b><br>75% < 5 μm / 3.6 - 4.0 μm |               |
|                                                          |               |

#### Neb 800 – optional reusable nebuliser

- 75% of the medication is deposited in the lungs with an MMAD of 3.6 – 4 microns
- High aerosol output to reduce treatment time
- Spill proof design
- Long term usage up to one year
- Nebuliser can be cleaned in the dishwasher
- Mouthpiece can be replaced with a standard mask
- Less medication waste due to effective treatment and residual volume < 0.5 ml</li>
- Gives effective treatment and results, even at a 45° angle