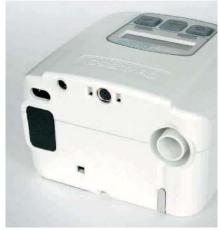

(PAP device only)

The simple LED push button display, makes the SleepCube easy to use, even in the dark

Back of the SleepCube – showing filter, patient tubing outlet and download outlet

SleepCube with integrated heated humidifier