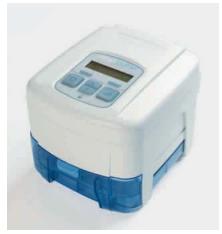

## The SleepCube Standard is the first in the new SleepCube range of Sleep therapy devices from DeVilbiss Healthcare.

The SleepCube standard is a fixed pressure CPAP designed for the effective treatment of OSA. It is equally suitable for use in the home or the hospital and its robust ergonomic design and small size makes it the ideal travelling companion. The SleepCube Standards' multi-voltage

capability means that it can be used virtually anywhere in the world and can also be operated from a 12 V DC power source such as those found in a motor home, recreational vehicle or boat.

The optional heated humidifier integrates seamlessly into the system and the SleepCube standard is packed full of all the features needed for a restful and refreshing nights sleep.