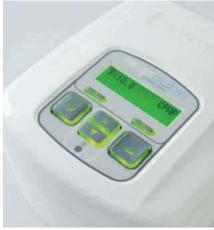

(PAP device only)

The simple LED push button display, makes the SleepCube easy to use, even in the dark

Back of the SleepCube – showing filter, patient tubing outlet and download outlet

SleepCube with integrated heated humidifier