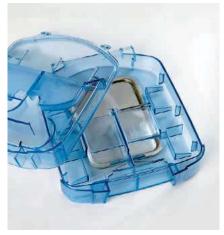

Back of the SleepCube - showing filter, patient tubing outlet and download outlet

SleepCube with integrated heated humidifier

The heated humidifier is easy to take apart and clean

DeVilbiss Healthcare Ltd. Unit 3, Bloomfield Park, Bloomfield Road Tipton, West Midlands DY4 9AP United Kingdom Phone