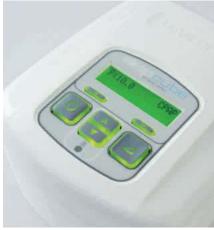

#### **Maximum Power Consumption**

65 W from AC power source (PAP device only)

**Electrical Requirements** 100 - 240 VAC, 50/60 Hz

The simple LED push button display, makes the SleepCube easy to use, even in the dark