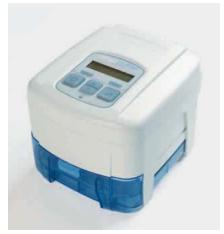

Back of the SleepCube - showing filter, patient tubing outlet and download outlet

SleepCube with integrated heated humidifier

The heated humidifier is easy to take apart and clean

DeVilbiss Healthcare Ltd. Unit 3, Bloomfield Park, Bloomfield Road Tipton, West Midlands DY4 9AP United Kingdom Phone